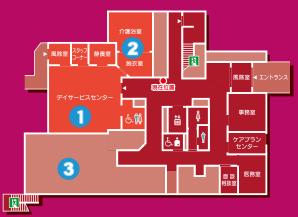

## 1階 ご案内

デイサービスセンター 静養室 介護浴室 事務室 医務室 面談·相談室

👫 トイレ 🦶 車椅子対応トイレ 🍦 オストメイト対応トイレ 🛗 エレベーター 🔞 避難階段

### 1 デイサービスセンター

ゆったりおくつろぎ頂ける 広々としたデイサービスセンター

### 2 介護浴室

デイサービス専用の浴室となっております。 特殊浴槽も完備していますので 身体の不自由な方も安心して入浴して頂けます。

#### 3 厨房

衛生区画を考慮し各ゾーンを部屋として区画し、 季節を感じる献立を作り健康に配慮した 食事を提供いたします。