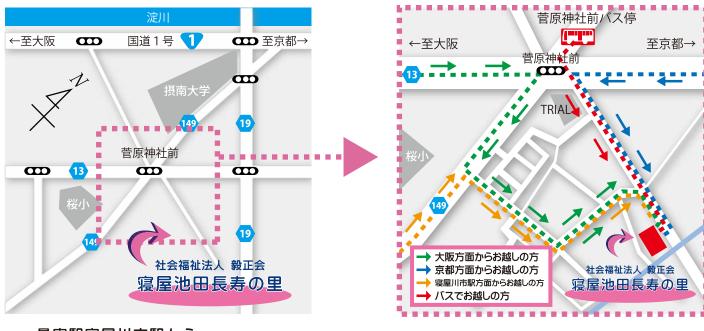

#### 交通のご案内

#### 最寄駅寝屋川市駅から

①太間公園行き ②点野経由、仁和寺、大日駅、京阪守口市駅行き ③ J R 茨木東口駅行き **菅原神社バス停下車** 徒歩5分 駐車場13台完備

お問い合せ・ご相談・ご見学は、お気軽にご連絡下さい。

社会福祉法人 毅正会 地域密着型特別養護老人ホーム