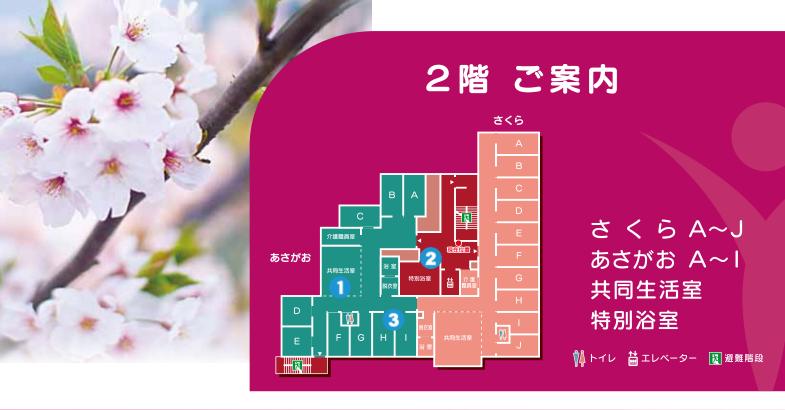

## 1階 ご案内

デイサービスセンター 静養室 介護浴室 事務室 医務室 面談·相談室

👫 トイレ 🦶 車椅子対応トイレ 🍦 オストメイト対応トイレ 🛗 エレベーター 🔞 避難階段

### 1 デイサービスセンター

ゆったりおくつろぎ頂ける 広々としたデイサービスセンター

### 2 介護浴室

デイサービス専用の浴室となっております。 特殊浴槽も完備していますので 身体の不自由な方も安心して入浴して頂けます。

#### 3 厨房

衛生区画を考慮し各ゾーンを部屋として区画し、 季節を感じる献立を作り健康に配慮した 食事を提供いたします。