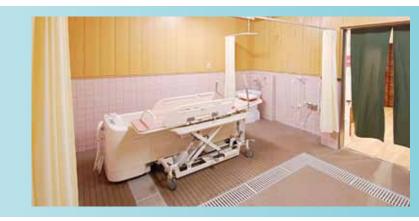

### 2 介護浴室

デイサービス専用の浴室となっております。 特殊浴槽も完備していますので 身体の不自由な方も安心して入浴して頂けます。

#### 2 介護浴室

入居者専用の特殊浴槽も完備していますので 身体の不自由な方も 安心して入浴して頂けます。