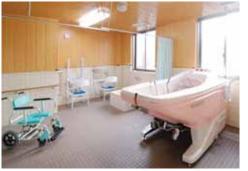

### 2 介護浴室

デイサービス専用の浴室となっております。 特殊浴槽も完備していますので 身体の不自由な方も安心して入浴して頂けます。

#### 2 介護浴室

入居者専用の特殊浴槽も完備していますので 身体の不自由な方も 安心して入浴して頂けます。