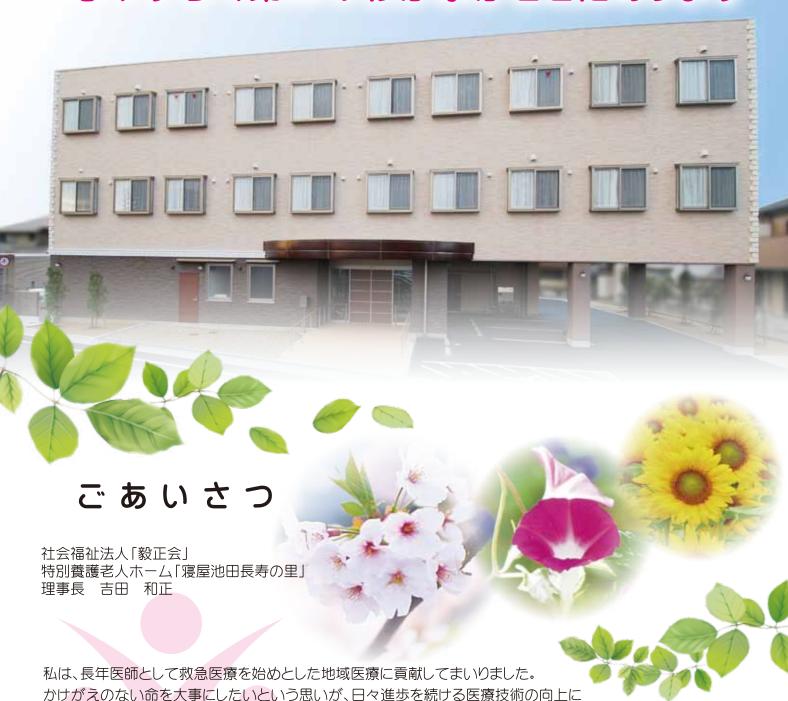

# 社会福祉法人 毅正会 寝屋池田長寿の里

# 心やすらぐ第二のわが家がここにあります

つながり、併せて高齢者人口も増加の一途をたどっております。

これからの時代は、医療と福祉との密接な連携が不可欠であります。

この度、私は、社会福祉法人「毅正会」を設立し特別養護老人ホーム「寝屋池田長寿の里」を開設し 福祉と医療が一体となって良質なサービスを提供しうる体制の構築を目指しております。

この施設の特徴を最大限に生かし利用者の皆様が明るく和やかに過ごして頂けるようお手伝いをさせて 頂ける施設を目指し施設運営に取り組む所存です。

# 施設の概要

| 法人名     | 社会福祉法人 毅正会                                                                                                                                                                                                                                                |
|---------|-----------------------------------------------------------------------------------------------------------------------------------------------------------------------------------------------------------------------------------------------------------|
| 施設名     | 特別養護老人ホーム 寝屋池田長寿の里                                                                                                                                                                                                                                        |
| 所 在 地   | 〒572-0039 大阪府寝屋川市池田三丁目 4 番 32 号<br>TEL.072-827-8808(代表) FAX.072-827-8809                                                                                                                                                                                  |
| 建物構造    | 鉄骨造 地上 3 階建(耐火)                                                                                                                                                                                                                                           |
| 敷 地 面 積 | 1161. 77m²                                                                                                                                                                                                                                                |
| 建築面積    | 651. 15 m²                                                                                                                                                                                                                                                |
| 延床面積    | 1699. 76m²                                                                                                                                                                                                                                                |
| 高さ      | 11.99m                                                                                                                                                                                                                                                    |
| 施設の目的   | 介護を必要とする高齢者の日常生活の介護                                                                                                                                                                                                                                       |
| 理事長     | 吉田和正                                                                                                                                                                                                                                                      |
| 施設長     | 山本 大輔                                                                                                                                                                                                                                                     |
| 役員構成    | 理事長を含む理事8名 監事2名                                                                                                                                                                                                                                           |
| 施設の内容   | 特別養護老人ホーム 老人デイサービス 老人短期入所(空床利用型)                                                                                                                                                                                                                          |
| 入所      | ユニット型入所個室全29床・空床利用型ショートステイ                                                                                                                                                                                                                                |
| 1 F     | 医務室・相談室・デイサービス・厨房・事務所・駐車場                                                                                                                                                                                                                                 |
| 2 F     | ユニット型入所個室全19床・共同生活室・特別浴室                                                                                                                                                                                                                                  |
| 3 F     | ユニット型入所個室全10床・共同生活室・地域交流室・家族室                                                                                                                                                                                                                             |
| 駐車場     | 13台                                                                                                                                                                                                                                                       |
| 事業所番号   | 特別養護老人ホーム 寝屋池田長寿の里 事業所番号 2790300202<br>寝屋池田長寿の里デイサービスセンター 事業所番号 2770304315<br>寝屋池田長寿の里ショートステイ 事業所番号 2770304323                                                                                                                                            |
| 関連施設    | <ul> <li>◆社会福祉法人 毅正会 ひら中振長寿の里</li> <li>(特別養護老人ホーム・デイサービス・ショートステイ・グループホーム)</li> <li>●医療法人毅峰会 吉田病院 <mark>救急指定病院</mark> ●医療法人毅峰会 青樹会病院 <mark>救急指定病院</mark></li> <li>●吉田クリニック ●医療法人毅峰会 ケアプランセンターよしだ</li> <li>●医療法人毅峰会 訪問看護ステーション ●医療法人毅峰会 ケアセンター青樹</li> </ul> |