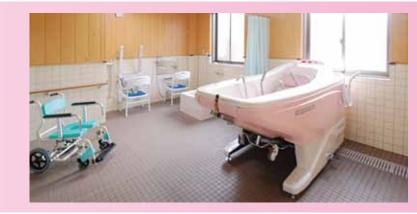

### 2 介護浴室

デイサービス専用の浴室となっております。 特殊浴槽も完備していますので 身体の不自由な方も安心して入浴して頂けます。

#### 2 介護浴室

入居者専用の特殊浴槽も完備していますので 身体の不自由な方も 安心して入浴して頂けます。