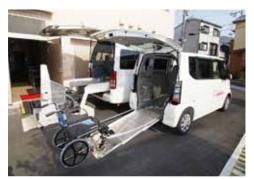

#### ご利用及び送迎エリア 寝屋川市・枚方市・交野市 守口市・門真市

車椅子の方でも安心してご利用 いただけるリフト付きワゴン車にて 送迎を致します。

デイサービス専用の特殊入浴も ございますので、お体の不自由な方 でも安心して入浴頂けます。

バランスのとれた体に優しいお食事 をお楽しみ頂けます。

デイサービス

- ●ご利用に関するお問い合せ・ご相談 TEL.072-827-8808 FAX.072-827-8809 (代表)
- ●利用者様によるお問い合せ TEL.072-827-8666 FAX.072-827-8887 (デイサービス直通)