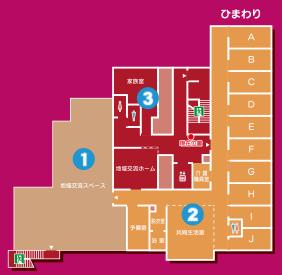

# 3階ご案内

ひまわり A~J 共同生活室 地域交流ホーム 家族室

胤 トイレ 🥌 エレベーター 🔃 避難階段

#### 1 地域交流スペース

太陽の恵みを感じとっていただける広いテラスは、日々のレクリエーションや園芸、 地元の方々との交流の場として積極的に活用して頂けます。

また、緊急時の避難経路としても対応しております。

#### 2 共同生活室

風通しも良く広々とした共同生活室では、 御入居されている皆様においしいお食事や レクリエーションなどを楽しんでいただけます。

#### 3 家族室

プライバシーに配慮した家族室では、 普段なかなか会えないご家族の方にも お気軽にお越しいただけるよう、 家族宿泊も可能となっております。